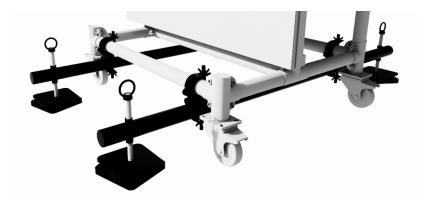

## OPTIONAL

- STAB 01 - Coupler set for stabilizing https://www.4096touring.com/product-details/stab-01-optional-support-for-dollies/