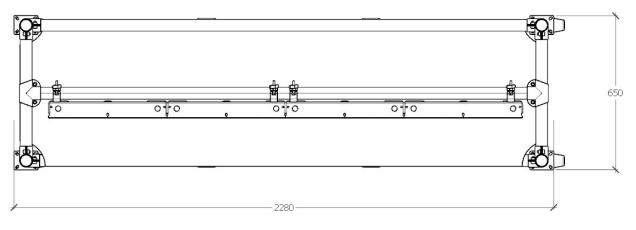

## APE O1 - LED SCREEN 2X2 - B2B TECHNICAL DOCUMENT & BUSINESS PRICE

APE 01 is a structure for supporting a 2-meter by 2-meter screen, positioned inside the dolly. It measures 230 cm in width, 220 cm in height, and 60 cm in depth. It travels preassembled and does not require assembly but only needs to be wired to the next screen or directly to the control sender card.