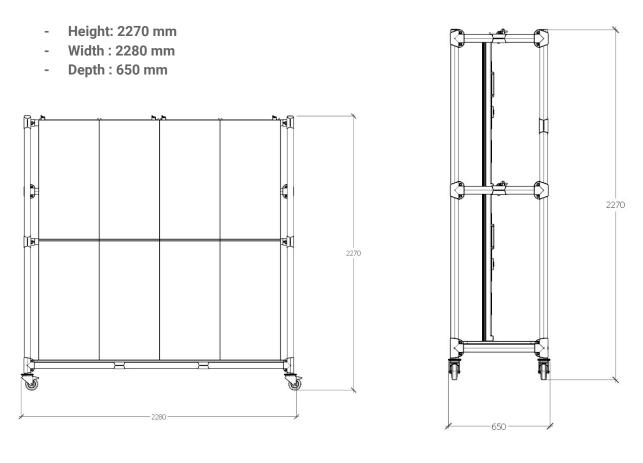

## APE O1 - LED SCREEN 2X2 - B2B TECHNICAL DOCUMENT & BUSINESS PRICE

APE 01 is a structure for supporting a 2-meter by 2-meter screen, positioned inside the dolly. It measures 230 cm in width, 220 cm in height, and 60 cm in depth. It travels preassembled and does not require assembly but only needs to be wired to the next screen or directly to the control sender card.